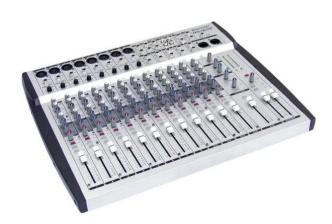

## **RS-1622 Recording mixer**

PRO 16-channel studio and live mixer

**Art. No.: 10040125** GTIN: 4026397183269

## Features:

- Low noise 16-channel Mic/Line-mixer
- 8 mono inputs with XLR sockets, +48V Phantom-power and balanced line inputs
- Insert or Direct Out for every mono channel
- 4 stereo inputs with balanced 6.3 mm jack sockets
- Stereo inputs can also be operated mono
- 3-band EQ with semi-parametric mids for all mono inputs
- 4-band EQ for all stereo inputs
- Peak-LED and switchable Low Cut per mono input
- 2 Aux-Send (pre/post) per channel for controlling external effectors and for monitoring
- 2 stereo Aux-Return with balanced 6.3 mm jack sockets
- Separate Main Mix, Control Room and headphones outputs
- Tape inputs and outputs
- Precise 10-LED meter
- 60-mm high-quality faders