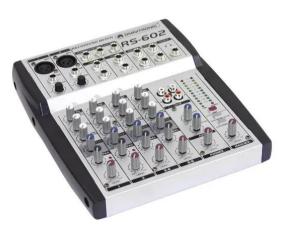

## **RS-602** Recording Mixer

Compact 6-channel studio and live mixer

# **RS-602 Recording Mixer**

Compact 6-channel studio and live mixer

### Features:

- Low-noise 6-channel mic/line mixer
- 2 mono inputs with XLR sockets, +48V phantom power and balanced line inputs
- 2 stereo inputs with balanced 6.3 mm jack sockets
- Stereo inputs can also be operated mono
- 3-band EQ for all inputs
- Peak LED per mono input
- Aux send per channel for controlling external effectors
- Stereo aux return with balanced 6.3 mm jack sockets
- Separate main mix, booth and headphones outputs
- Tape inputs assignable to master, booth/headphones
- Precise 10-fold stereo LED meter