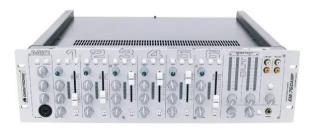

## **EM-760A Entertainment mixer**

6+1-channel mixer with 2 x 2-channel amplifier

**Art. No.: 10007127** GTIN: 4026397219883

## Features:

- Amplifier with 4 x 150 W power/ 8 ohms
- 6 input channels with gain control, 3-way equalizer and super smooth dual-rail channel faders
- 1 separate microphone channel with level control, 2-way equalizer and talkover button
- Pre-fader listening (CUE) to the stereo input channels via adjustable headphone output
- Color illuminated rotary controls and rubber buttons
- 2 adjustable master outputs with 10-digit stereo LED level meter
- 1 adjustable booth output with mono/stereo selector switch
- 2 record outputs, independent of the master channels
- Inputs: 9 x line (stereo RCA), 3 x line/phono (stereo RCA), switchable; 6 x microphone (6.3 mm jack), 1 x microphone (XLR/6.3 mm jack) and headphones (6.3 mm jack)
- Outputs: 2 x master (optionally 3-pin XLR or stereo RCA), 1 x booth (stereo RCA) and 2 x record (stereo RCA)
- Speaker connection via lockable Speaker plugs or banana/screw combination
- Rack installation, 3 U