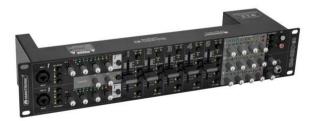

## **EM-650B MK2 Entertainment Mixer**

Multifunctional 5+2-channel mixer with 3 zones, black

**Art. No.: 10007113** GTIN: 4026397714326

## Features:

- 5 input channels with recessed gain controls on the rear panel, signal LED and smooth channel faders
- 3 adjustable master outputs with 3-way equalizer and 10-digit stereo LED level meter
- (19") 48.3 cm rack installation 2 U
- For application areas such as: Installation; restaurants, bars and hotels; clubs/dancing school
  - Package contents
- 1 x mixer, 1 x user manual, 1 x power cord, 1 x RCA cable