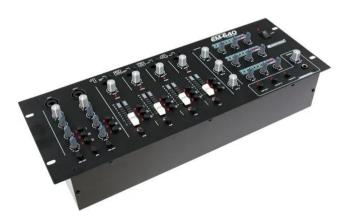

## **EM-640B Entertainment Mixer**

3-zone installation mixer, black

# **EM-640B Entertainment Mixer**

3-zone installation mixer, black

### Features:

- 3 zones with routing facility of all input channels as desired
- 4 input channels with gain controls, peak LED and smooth dual-rail channel faders
- 2 microphone channels with level control, 2-way equalizer, talkover and on/off button
- Prefader listening (cue) to stereo input channels and zone outputs via adjustable headphones output
- Zone outputs with level control, 3-way equalizer and 10-digit LED level meter
- Inputs: 6 x line (stereo RCA); 2 x line/phono (stereo RCA), switchable; 2 x microphone (XLR/6.3 mm jack) and headphones (6.3 mm jack)
- Outputs: 3 x master (optionally 3-pin XLR or stereo RCA)
- Operation via supplied power unit
- Rack installation, 4 U
- (19") 48.3 cm rack installation 4 U