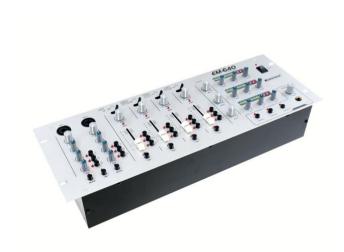

## Features:

- 3 zones with routing facility of all input channels as desired
- 4 input channels with gain controls, peak LED and smooth dual-rail channel faders
- 2 microphone channels with level control, 2-way equalizer, talkover and on/off button
- Prefader listening (cue) to stereo input channels and zone outputs via adjustable headphones output
- Zone outputs with level control, 3-way equalizer and 10-digit LED level meter
- Inputs: 6 x line (stereo RCA); 2 x line/phono (stereo RCA), switchable; 2 x microphone (XLR/6.3 mm jack) and headphones (6.3 mm jack)
- Outputs: 3 x master (optionally 3-pin XLR or stereo RCA)
- Operation via supplied power unit
- Rack installation, 4 U
- (19") 48.3 cm rack installation 4 U