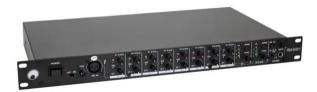

## **EM-280 Entertainment Mixer**

8-channel stereo mixer with 2 adjustable zone outputs, 19"

**Art. No.: 10007097** GTIN: 4026397714340

## Features:

- 1 additional XLR microphone input in channel 1
- Nominal input level switchable between +4dBu and -10 dBV
- Signal and overload indicators in each channel
- 4-digit stereo level meter for each bus output
- (19") 48.3 cm rack installation 1 U
- For application areas such as: Installation; restaurants, bars and hotels; clubs/dancing school