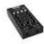

## **OMNITRONIC GNOME-202P Mini Mixer black**

2-channel miniature DJ mixer with Bluetooth and MP3 player

Art. No.: 10006885 GTIN: 4026397660661

**List price: 101.03 €** 

incl. 19% VAT.

### Features:

- Super portable and lightweight DJ mixer
- 2 stereo channels with gain control and 2-band EQ, RCA connectors
- Adjustable microphone input via 6.3 mm jack
- Adjustable headphones output
- 2 adjustable master outputs via RCA connectors
- Anodized metal housing
- Available in various colors
- Desktop console housing
- For application areas such as: Party room; mobile djs / entertainer; mobile use