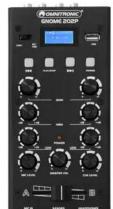

## **OMNITRONIC GNOME-202P Mini Mixer black**

2-channel miniature DJ mixer with Bluetooth and MP3 player

Art. No.: 10006885 GTIN: 4026397660661

**List price: 101.03 €** 

incl. 19% VAT.

### Features:

- Super portable and lightweight DJ mixer
- 2 stereo channels with gain control and 2-band EQ, RCA connectors
- Adjustable microphone input via 6.3 mm jack
- Adjustable headphones output
- 2 adjustable master outputs via RCA connectors
- Anodized metal housing
- Available in various colors
- Desktop console housing
- For application areas such as: Party room; mobile djs / entertainer; mobile use

# audio player

- Control via Bluetooth
- Monochrome LCD display
- Bluetooth: operating range up to 10m

### Logistic

EAN / GTIN: 4026397660661

Weight: 0,90 kg Length: 0.36 m Width: 0.16 m Heigth: 0.07 m

| Power connection:  Frequency range:  S/N ratio:  THD:  Bluetooth device name: | Mains input via coaxial power connector (M) mounting version power supply cord with AC adapter (provided)  20 - 20000 Hz  >85 dB  <0,5 % at 1 kHz                                                                                              |
|-------------------------------------------------------------------------------|------------------------------------------------------------------------------------------------------------------------------------------------------------------------------------------------------------------------------------------------|
| S/N ratio:<br>THD:                                                            | >85 dB                                                                                                                                                                                                                                         |
| THD:                                                                          |                                                                                                                                                                                                                                                |
|                                                                               | <0,5 % at 1 kHz                                                                                                                                                                                                                                |
| Bluetooth device name:                                                        |                                                                                                                                                                                                                                                |
|                                                                               | GNOME-202P                                                                                                                                                                                                                                     |
| Housing color:                                                                | Black                                                                                                                                                                                                                                          |
| Control elements:                                                             | Crossfader                                                                                                                                                                                                                                     |
| Status LED:                                                                   | Power                                                                                                                                                                                                                                          |
| Connections:                                                                  | Input: line via 2 x stereo RCA Input: microphone via 1 x 6.3 mm plug (unbal.) Input: audio player via 1 x USB A (F) mounting version Output: master via 2 x stereo RCA Output: headphones via 1 x 6.3 mm jack socket (stereo) mounting version |
| Channels:                                                                     | Input chanel: 1 x stereo with line-player switch via RCA or player, channel control via rotary dial, 2-band tone control EQ Input chanel: 1 x stereo via RCA, channel control                                                                  |
|                                                                               | via rotary dial, 2-band tone control EQ Input chanel: 1 x mono via jack, channel control via rotary dial                                                                                                                                       |
|                                                                               | Master output: , channel control via rotary dial Headphones output: , channel control via rotary dial                                                                                                                                          |
| Material:                                                                     | Metal                                                                                                                                                                                                                                          |
| Housing design:                                                               | Desktop console housing                                                                                                                                                                                                                        |
| Dimensions:                                                                   | Width: 10 cm<br>Depth: 22 cm<br>Height: 6 cm                                                                                                                                                                                                   |
| Weight:                                                                       | 0,65 kg                                                                                                                                                                                                                                        |
| Audio player                                                                  |                                                                                                                                                                                                                                                |
| Control:                                                                      | Bluetooth                                                                                                                                                                                                                                      |
| Bluetooth:                                                                    | Version: 4,1 + EDR<br>Profiles: A2DP                                                                                                                                                                                                           |
| Audio player:                                                                 | USB + Bluetooth                                                                                                                                                                                                                                |
| Range:                                                                        | Bluetooth: range up to 10m                                                                                                                                                                                                                     |
| Display type:                                                                 | Monochrome LCD display                                                                                                                                                                                                                         |
| Music format:                                                                 | MP3, WAV; WMA                                                                                                                                                                                                                                  |
| Available storage media:                                                      | USB devices max. 32GB (FAT 32)                                                                                                                                                                                                                 |