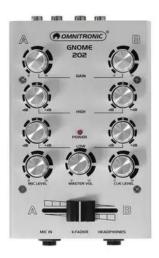

### **Description:**

The Omnitronic GNOME is a portable DJ mixer in miniature format with all the essential functions for spontaneous mixing of two sound sources (MP3 player, smartphone, laptop, etc.). In addition to the two stereo line inputs, adjustable microphone and headphone connections are available. DJs will be excited to use the smooth-running crossfader, the 2-band equalizer for easy sound adjustment and other controls. The solid workmanship makes the mixer not only visually stunning, but also durable.

# Features:

- Super portable and lightweight DJ mixer
- 2 stereo channels with gain control and 2-band EQ, RCA connectors
- Adjustable microphone input via 6.3 mm jack
- Adjustable headphones output
- Adjustable master output and record output via RCA connectors
- Anodized metal housing
- Available in various colors
- Desktop console housing
- For application areas such as: Party room; mobile djs / entertainer; mobile use
   Package contents
- 1 x device, 1 x external mains adapter, 1 x user manual