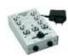

## **OMNITRONIC GNOME-202 Mini Mixer silver**

2-channel miniature DJ mixer

Art. No.: 10006881 GTIN: 4026397514100

List price: 71.28 €

incl. 19% VAT.

### **Description:**

The Omnitronic GNOME is a portable DJ mixer in miniature format with all the essential functions for spontaneous mixing of two sound sources (MP3 player, smartphone, laptop, etc.). In addition to the two stereo line inputs, adjustable microphone and headphone connections are available. DJs will be excited to use the smooth-running crossfader, the 2-band equalizer for easy sound adjustment and other controls. The solid workmanship makes the mixer not only visually stunning, but also durable.

# Features:

- Super portable and lightweight DJ mixer
- 2 stereo channels with gain control and 2-band EQ, RCA connectors
- Adjustable microphone input via 6.3 mm jack
- Adjustable headphones output
- Adjustable master output and record output via RCA connectors
- Anodized metal housing
- Available in various colors
- Desktop console housing
- For application areas such as: Party room; mobile djs / entertainer; mobile use
   Package contents
- 1 x device, 1 x external mains adapter, 1 x user manual