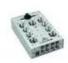

## **OMNITRONIC GNOME-202 Mini Mixer silver**

2-channel miniature DJ mixer

Art. No.: 10006881 GTIN: 4026397514100

List price: 71.28 €

incl. 19% VAT.

### **Description:**

The Omnitronic GNOME is a portable DJ mixer in miniature format with all the essential functions for spontaneous mixing of two sound sources (MP3 player, smartphone, laptop, etc.). In addition to the two stereo line inputs, adjustable microphone and headphone connections are available. DJs will be excited to use the smooth-running crossfader, the 2-band equalizer for easy sound adjustment and other controls. The solid workmanship makes the mixer not only visually stunning, but also durable.

# Features:

- Super portable and lightweight DJ mixer
- 2 stereo channels with gain control and 2-band EQ, RCA connectors
- Adjustable microphone input via 6.3 mm jack
- Adjustable headphones output
- Adjustable master output and record output via RCA connectors
- Anodized metal housing
- Available in various colors
- Desktop console housing
- For application areas such as: Party room; mobile djs / entertainer; mobile use
   Package contents
- 1 x device, 1 x external mains adapter, 1 x user manual