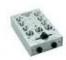

## **OMNITRONIC GNOME-202 Mini Mixer silver**

2-channel miniature DJ mixer

Art. No.: 10006881 GTIN: 4026397514100

List price: 71.28 €

incl. 19% VAT.

### **Description:**

The Omnitronic GNOME is a portable DJ mixer in miniature format with all the essential functions for spontaneous mixing of two sound sources (MP3 player, smartphone, laptop, etc.). In addition to the two stereo line inputs, adjustable microphone and headphone connections are available. DJs will be excited to use the smooth-running crossfader, the 2-band equalizer for easy sound adjustment and other controls. The solid workmanship makes the mixer not only visually stunning, but also durable.

# Features:

- Super portable and lightweight DJ mixer
- 2 stereo channels with gain control and 2-band EQ, RCA connectors
- Adjustable microphone input via 6.3 mm jack
- Adjustable headphones output
- Adjustable master output and record output via RCA connectors
- Anodized metal housing
- Available in various colors
- Desktop console housing
- For application areas such as: Party room; mobile djs / entertainer; mobile use
   Package contents
- 1 x device, 1 x external mains adapter, 1 x user manual