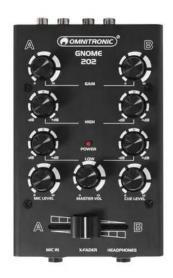

### **Description:**

The Omnitronic GNOME is a portable DJ mixer in miniature format with all the essential functions for spontaneous mixing of two sound sources (MP3 player, smartphone, laptop, etc.). In addition to the two stereo line inputs, adjustable microphone and headphone connections are available. DJs will be excited to use the smooth-running crossfader, the 2-band equalizer for easy sound adjustment and other controls. The solid workmanship makes the mixer not only visually stunning, but also durable.

# Features:

- Super portable and lightweight DJ mixer
- 2 stereo channels with gain control and 2-band EQ, RCA connectors
- Adjustable microphone input via 6.3 mm jack
- Adjustable headphones output
- Adjustable master output and record output via RCA connectors
- Anodized metal housing
- Available in various colors
- Desktop console housing
- For application areas such as: Party room; mobile djs / entertainer; mobile use
   Package contents
- 1 x device, 1 x external mains adapter, 1 x user manual, 1 x RCA cable

#### **Technical specifications:**

Power supply:

100-240 V AC, 50/60 Hz

|                    | 12V 500 mA                                                                                                                                                                                                              |
|--------------------|-------------------------------------------------------------------------------------------------------------------------------------------------------------------------------------------------------------------------|
| Pin configuration: | Inside + / outside -                                                                                                                                                                                                    |
| Power consumption: | 6,00 W                                                                                                                                                                                                                  |
| Protection class:  | Protection class III                                                                                                                                                                                                    |
| Power connection:  | Mains input via coaxial power connector (M) mounting version power supply cord with AC adapter (provided)                                                                                                               |
| Frequency range:   | 20 - 20000 Hz                                                                                                                                                                                                           |
| S/N ratio:         | >85 dB                                                                                                                                                                                                                  |
| THD:               | <0,5 % at 1 kHz                                                                                                                                                                                                         |
| Housing color:     | Black                                                                                                                                                                                                                   |
| Control elements:  | Crossfader                                                                                                                                                                                                              |
| Status LED:        | Power                                                                                                                                                                                                                   |
| Connections:       | Input: line via 2 x stereo RCA Input: microphone via 1 x 6.3 mm plug (unbal.) Output: master via 1 x stereo RCA Output: rec. via 1 x stereo RCA Output: headphones via 1 x 6.3 mm jack socket (stereo) mounting version |
| Channels:          | Input chanel: 2 x stereo via RCA, channel control via rotary dial, 2-band tone control EQ  Microphon chanal: 1 x mono via jack, channel control via rotary dial                                                         |
|                    | Master output: 1 x stereo via RCA, channel control via rotary dial                                                                                                                                                      |
|                    | Headphones output: , channel control via rotary dial                                                                                                                                                                    |
| Housing design:    | Desktop console housing                                                                                                                                                                                                 |
| Dimensions:        | Width: 10 cm<br>Depth: 16,5 cm                                                                                                                                                                                          |