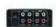

### **Description:**

The Omnitronic GNOME is a portable DJ mixer in miniature format with all the essential functions for spontaneous mixing of two sound sources (MP3 player, smartphone, laptop, etc.). In addition to the two stereo line inputs, adjustable microphone and headphone connections are available. DJs will be excited to use the smooth-running crossfader, the 2-band equalizer for easy sound adjustment and other controls. The solid workmanship makes the mixer not only visually stunning, but also durable.

# Features:

- Super portable and lightweight DJ mixer
- 2 stereo channels with gain control and 2-band EQ, RCA connectors
- Adjustable microphone input via 6.3 mm jack
- Adjustable headphones output
- Adjustable master output and record output via RCA connectors
- Anodized metal housing
- Available in various colors
- Desktop console housing
- For application areas such as: Party room; mobile djs / entertainer; mobile use
   Package contents
- 1 x device, 1 x external mains adapter, 1 x user manual, 1 x RCA cable