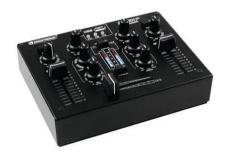

## PM-211P DJ Mixer with Player

2-channel DJ mixer with integrated MP3 player

Art. No.: 10006873 GTIN: 4026397467147

## Features:

- Pre-fader listening (CUE) to the input channels via adjustable headphones output, with cue mix control
- Additional recording output
- 5-digit stereo LED level meter, switchable between master and PFL signal
- 2 input channels with gain control, 2-way equalizer and phono/line switching
- Desktop console housing Package contents
- 1 x device, 1 x user manual, 1 x external mains adapter