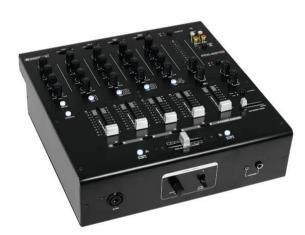

## PM-4010B Pro DJ mixer

PRO 4+1-channel DJ mixer

**Art. No.: 10006861** GTIN: 4026397313079

## Features:

- 4 channels with gain control, 3-band equalizer, cue button, smooth and durable fader and 10-digit LED level meter
- 1 DJ microphone channel with 3-band equalizer, level control, on air and talkover selector
- Color illuminated rotary controls and rubber buttons
- Prefader listening to all input channels and the master output via adjustable headphones output, with cue mix/split function
- Replaceable crossfader with VCA technology for crossfading between input channels, with assignment switches, adjustable curve, reverse function and fader start function
- 2 separately controllable master channels with mono/stereo selector switch and balance control
- Master channel 1 with fader and 10-digit stereo LED level meter, switchable to master channel 2
- Master level switchable 0.75 V or 1.5 V
- Adjustable monitor output (DJ booth)
- 2 recording outputs, independent of the master and with on/off switch for DJ microphone signals
- Operation via supplied power unit