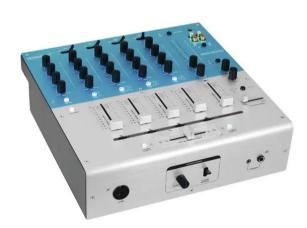

## PM-4010 Pro DJ mixer

PRO 4+1-channel DJ mixer

Art. No.: 10006860 GTIN: 4026397380484

## PM-4010 Pro DJ mixer

PRO 4+1-channel DJ mixer

**Art. No.: 10006860** GTIN: 4026397380484

## Features:

- 4 channels with gain control, 3-band equalizer, cue button, smooth and durable fader and 10-digit LED level meter
- 1 DJ microphone channel with 3-band equalizer, level control, on air and talkover selector
- Color illuminated rotary controls and rubber buttons
- Prefader listening to all input channels and the master output via adjustable headphones output, with cue mix/split function
- Replaceable crossfader with VCA technology for crossfading between input channels, with assignment switches, adjustable curve, reverse function and fader start function
- 2 separately controllable master channels with mono/stereo selector switch and balance control
- Master channel 1 with fader and 10-digit stereo LED level meter, switchable to master channel 2
- Master level switchable 0.75 V or 1.5 V
- Adjustable monitor output (DJ booth)
- 2 recording outputs, independent of the master and with on/off switch for DJ microphone signals
- Operation via supplied power unit