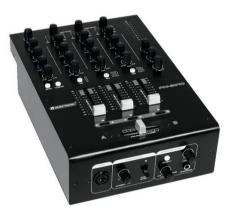

### Features:

- Matrix input assignment: each channel with routing facility of all input sources as desired
- 3 channels with gain control, 3-band equalizer, cue button, smooth and durable fader and 10-digit LED level meter
- 1 DJ microphone channel with 3-band equalizer, level control, on air and talkover selector
- Color illuminated rotary controls and rubber buttons
- Prefader listening to all input channels and the master output via adjustable headphones output, with cue mix/split function
- Replaceable crossfader with VCA technology for crossfading between input channels, with assignment switches, adjustable curve and reverse function
- Master control and stereo LED level meter
- Master level switchable 0.75 V or 1.5 V
- Separately controllable monitor and zone outputs
- Separately controllable session output to connect a further mixer
- 2 recording outputs, independent of the master and with on/off switch for DJ microphone signals
- Operation via supplied power unit