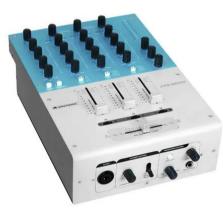

### Features:

- Matrix input assignment: each channel with routing facility of all input sources as desired
- 3 channels with gain control, 3-band equalizer, cue button, smooth and durable fader and 10-digit LED level meter
- 1 DJ microphone channel with 3-band equalizer, level control, on air and talkover selector
- Color illuminated rotary controls and rubber buttons
- Prefader listening to all input channels and the master output via adjustable headphones output, with cue mix/split function
- Replaceable crossfader with VCA technology for crossfading between input channels, with assignment switches, adjustable curve and reverse function
- Master control and stereo LED level meter
- Master level switchable 0.75 V or 1.5 V
- Separately controllable monitor and zone outputs
- Separately controllable session input to connect a further mixer
- 2 recording outputs, independent of the master and with on/off switch for DJ microphone signals
- Operation via supplied power unit