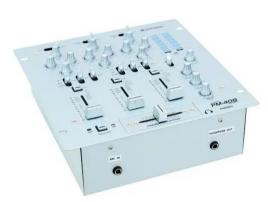

## PM-408 DJ Mixer

PRO 3-channel DJ mixer

**Art. No.: 10006818** GTIN: 4026397313420

## Features:

- 3 input channels with gain control and 3-way equalizer, channel 1 and 3 with kill function
- Talkover button for the DJ microphone channel
- Pre-fader listening (CUE) to the stereo input channels via adjustable headphone output
- Replaceable crossfader for crossfading between input channels
- High-quality and super-smooth channel faders
- 10-digit stereo LED level meter, master level control and booth level control
- Inputs: 4 x line (stereo RCA), 2 x phono/line (stereo RCA), switchable; DJ microphone and headphones (both 6.3 mm jack)
- Outputs: master (3-pin XLR, stereo RCA), booth and record (both stereo RCA)