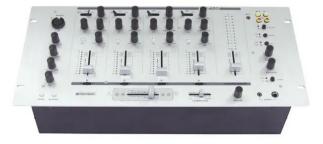

### Features:

- High-grade discotheque mixer with convincing sound and 2 master channels
- 4 channels with gain control, 3-band equalizer, cue button, smooth and durable faders and 10-digit LED level meter
- 1 DJ microphone channel with 3-band equalizer, level control, on air and talkover selector
- Color illuminated rotary controls and rubber buttons
- Prefader listening to all input channels and the master output via adjustable headphones output, with cue mix/split function
- Replaceable crossfader for crossfading between input channels
- 2 separately controllable master channels with mono/stereo selector switch
- Master channel 1 with fader and 10-digit stereo LED level meter, switchable to master channel 2
- Adjustable monitor output (DJ booth)
- 2 recording outputs, independent of the master and with on/off switch for DJ microphone signals
- Outputs: 2 x master (stereo XLR/stereo RCA), 1 x booth (stereo RCA/6.3 mm stereo jack, bal.) and 2 x record (stereo RCA)