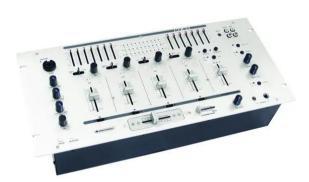

## **MX-410 Multichannel mixer**

PRO 4+1-channel mixer

**Art. No.: 10006750** GTIN: 4026397361100

## Features:

- High-grade discotheque mixer with convincing sound and 2 master channels
- 4 channels with gain control, 3-band equalizer, cue button and smooth, durable faders
- 1 DJ microphone channel with 3-band equalizer, level control, on air and talkover selector
- Color illuminated rotary controls and rubber buttons
- Prefader listening to all input channels and the master output via adjustable headphones output, with cue mix/split function and 10-digit LED level meter
- Replaceable crossfader for crossfading between input channels
- 2 separately controllable master channels with mono/stereo selector switch
- Master channel 1 with fader and 10-digit stereo LED level meter, switchable to master channel 2
- 7-band stereo equalizer for master channel 1; assignable to master channel 2 and booth output
- Adjustable monitor output (DJ booth)
- Operation via supplied power unit