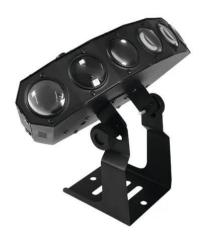

#### **EUROLITE LED SCY-200 Beam Effect**

Classic beam effect as 3in1 version

- Beam effect with particularly bright tricolor LEDs (6 x 3 W)
- 1 row with 6 glass lenses
- Each lens can be controlled individually via DMX
- DMX512 control via regular DMX controller (occupies max. 20 channels)
- 7 or 20 DMX channels selectable for numerous applications
- Sound controlled via built-in microphone
- Microphone-sensitivity adjustable via rotary-control
- Strobe effect
- Auto mode
- Internal programs
- Master/Slave function
- Addressing and setting via control panel with 4-digit LED display and three operating buttons
- Ready for connection via IEC power cord with safety plug