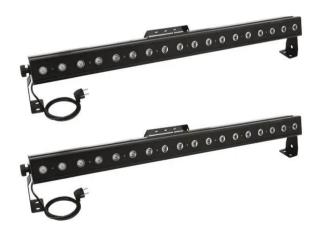

#### **EUROLITE LED BAR-18 TCL 18x3W**

LED bar with 18 x 3 W RGB LED (3in1)

- Operable in stand-alone mode or via DMX
- DMX512 control possible via any commercial DMX controller
- 3, 5, 12 DMX channels selectable for various applications
- Sound-control via built-in microphone
- Comfortable addressing and setting via control panel with LCDscreen and four operating buttons
- Functions: Static colors, RGB color blend, internal programs, dimmer and strobe settings via DMX, Master/Slave
- Equipped with 18 x 3 W tricolor LEDs
- Hanging as well as standing installation possible
- Locking possibility at the mounting bracket
- IEC power cord with safety-plug included in delivery
- 18 powerful LEDs 3 W high-power 3in1 TCL RGB (homogenous color mix)