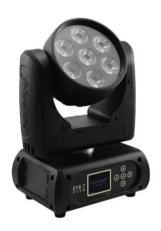

### **FUTURELIGHT EYE-7 RGBW LED Moving-Head Beam**

4in1 moving head beam with 15 W LEDs

- Equipped with 7 x 15 W quadcolor LED with RGBW colors (Osram)
- Compact housing
- Narrow illumination angle
- High PAN/TILT speed
- Supports RDM (Remote Device Management)
- 14, 16 or 22 DMX channels selectable
- Exact positioning via 16 bit PAN/TILT movement resolution, dimmer intensity and colors
- Master dimmer
- Color presets
- Stepless RGBW color mixture
- Strobe effect with adjustable speed
- Random strobe effect
- Automatic position correction