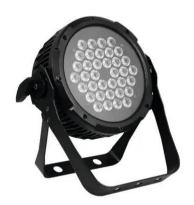

#### **FUTURELIGHT PRO Slim PAR-36 CW/WW**

PRO slimline LED spot with 1 W LEDs

- Equipped with 36 x 1 W LEDs: 18 x warm white, 18 x cold white
- Flat housing form requires minimal space when rigging
- Extremely compact housing in a beautiful design
- Second mounting bracket for safe standing installation
- Locking possibility at the brackets with large metal butterfly screws
- Pure convection cooling via cooling ribs, no fans, particularly quiet during operation
- Functions: CW/WW color mixture, 9 preset color temperatures, builtin programs, dimmer, strobe effect, Master/Slave operation
- 2, 3, 4, 7 DMX channels selectable for various applications
- Dimmer speed (step response) adjustable
- Operable in stand-alone mode or via DMX
- Master/Slave for parallel operation of several devices
- DMX512 control via regular DMX-controller