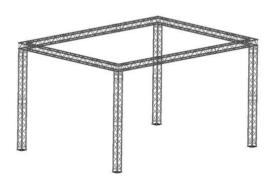

#### ALUTRUSS QUADLOCK 6082L-30 3-way Corner 90°

4-point truss system

- Strong EN-AW 6082 alloy for high loads
- High-quality aluminum-tubes with 50 mm in diameter
- Low weight
- Distance center center: 240 mm
- Easy installation
- Trusspipe: 50 mm
- Made in Europe
- For application areas such as: Theater; Trade fair and shop fitting; clubs/dancing school
  - Package contents
- 2 x connection set