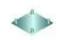

#### **ALUTRUSS QUADLOCK End Plate QQGP-Male**

- Trusspipe: 50 mm
- Made in Europe

cone

- M8 thread

### **ALUTRUSS QUADLOCK End Plate QQGP-Male**

| Trusspipe: | 50 mm       |
|------------|-------------|
| Color:     | Alu colored |
| Weight:    | 1,45 kg     |
| Cone       |             |
| Thread:    | M8 thread   |