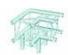

### ALUTRUSS QUADLOCK 6082L-30 3-way Corner 90°

4-point truss system

- Strong EN-AW 6082 alloy for high loads
- High-quality aluminum-tubes with 50 mm in diameter
- Low weight
- Distance center center: 240 mm
- Easy installation
- Trusspipe: 50 mm
- Made in Europe
- For application areas such as: Theater; Trade fair and shop fitting; clubs/dancing school

#### ALUTRUSS QUADLOCK 6082L-30 3-way Corner 90°

| Easy installation             |
|-------------------------------|
| 50 mm x 2 mm                  |
| Alu colored                   |
| 16 x 2mm                      |
| Length: 50 cm<br>Width: 50 cm |
| widin: 50 cm                  |
| Height: 50 cm                 |
| 7,95 kg                       |
|                               |