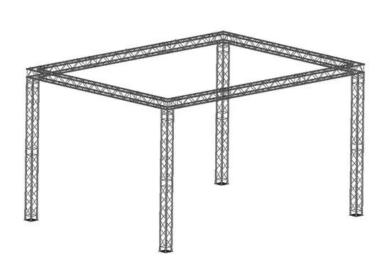

# ALUTRUSS QUADLOCK 6082 Karree 3,5x3,5x3m

Art. No.: 09009944

GTIN:











# The article is no longer in our assortment.

Features: Logistic

### ALUTRUSS QUADLOCK 6082L-30 3-way Corner 90°

4-point truss system

- Strong EN-AW 6082 alloy for high loads
- High-quality aluminum-tubes with 50 mm in diameter
- Low weight
- Distance center center: 240 mm
- Easy installation
- Trusspipe: 50 mm
- Made in Europe
- For application areas such as: Theater; Trade fair and shop fitting; clubs/dancing school

## Package contents

- 2 x connection set

#### **ALUTRUSS QUADLOCK End Plate QQGP-Male**

- Trusspipe: 50 mm
- Made in Europe

cone

- M8 thread

## ALUTRUSS QUADLOCK 6082-2500 4-way Cross Beam

4-point truss system

- Strong EN-AW 6082 alloy for high loads

- High-quality aluminum-tubes with 50 mm in diameter
- Low weight
- Distance center center: 240 mm
- Ea