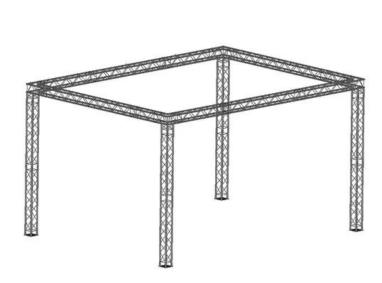

# ALUTRUSS Decolock DQ3 rectangle 3.8x3.8x3.4m

Art. No.: 09009943

GTIN:





# The article is no longer in our assortment.

Features: Logistic

### ALUTRUSS DECOLOCK DQ4-PAL30 3-way Corner 90°

Universal 4-point truss system in lightweight construction

- Aluminum alloy for a classic high-tech look
- Fast, efficient and reliable assembly via QUICK-LOCK conical connectors
- An extensive selection of lengths, circular and corner elements offers maximum flexibility
- Special designs according to customer specifications on request
- Trusspipe: 35 mm
- Any RAL color available on request
- Various versions available
- Made in Europe
- For application areas such as: Theater; Trade fair and shop fitting; installation; stage

#### Package contents

- 2 x connection set

## ALUTRUSS DECOLOCK DQ4-BPM Base Plate MALE

- Trusspipe: 35 mm
- Made in Europe

#### **ALUTRUSS DE