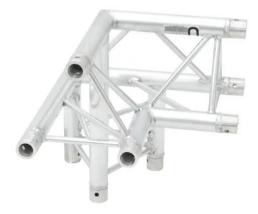

#### ALUTRUSS TRILOCK 6082AL-31 3-way Corner A right

3-point

truss

system

- Low weight
- Easy installation
- Trusspipe: 50 mm
- Made in Europe
- For application areas such as: Theater; Trade fair and shop fitting; clubs/dancing school
  - Package contents
- 2 x connection set