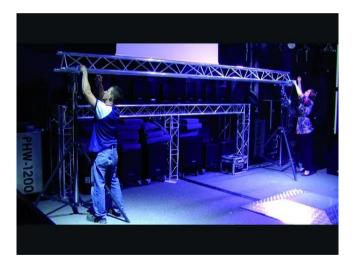

## Truss-Set: 2x STT-400/85 + Traverse

# Truss-Set: 2x STT-400/85 + Traverse

#### EUROLITE STT-400/85 Winch Stand TÜV/GS

High-quality winch-stand, maximum load 85 kg, maximum height 400 cm

- 1-gear winch for easy lifting of the loads
- Automatic braking system
- Safety bolt for mechanical locking
- Easy handling
- Complies with DIN 15560-27 and DIN EN ISO 12100-2
- Adjustable height
- TÜV Süd certified
- For application areas such as: Mobile use Package contents
- 1 x user manual