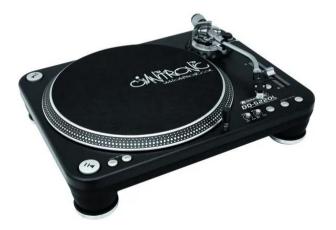

### **OMNITRONIC DD-5220L Turntable bk**

Direct drive DJ turntable "Ultra Torque" with switchable phono/line output

- Direct drive high-torque motor Quartz-controlled for highest speed precision
- 3 speeds (33 1/3, 45 and 78 RPM), pitch control ±10 %, ±20 %, ±50 %
- Selectable quartz-controlled pitch lock
- Quick start
- Adjustable start/stop time
- 2 large start/pause buttons
- Reverse run
- Plug-in LED target lamp
- Adjustable anti-skating
- Tone arm height adjustable
- Shock-absorbing and adjustable feet