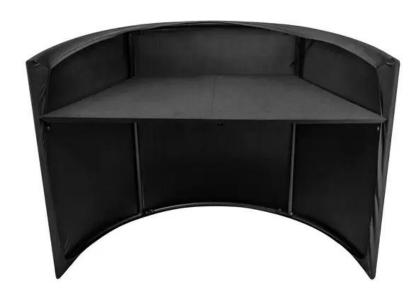

# **OMNITRONIC Curved Mobile Event Stand B-STOCK**

Portable DJ table with screen for mobile applications

**Art. No.: 09009793** GTIN: 4026397722185

List price: 415.31 €

incl. 19% VAT.

## Features:

- Lightweight steel frame
- Total weight just 15.1 kg
- Easy to carry
- Fast assembly without any tools
- Removable cloth for convenient cleaning
- Washable (needs to be treated with flame retardant spray afterwards)
- Felt-covered desk
- B1 low flammability

#### Package contents

- 1 x stand, 1 x bag, 1 x textile cover

## **Technical specifications:**

| Maximum carrying capacity: | 50 kg                  |  |
|----------------------------|------------------------|--|
| Transport dimensions:      | 116 cm x 60 cm x 16 cm |  |
| Storage area:              | 162 cm x 74 cm x       |  |
| Weight:                    | 15,10 kg               |  |
| Stand                      |                        |  |
| Material:                  | Steel                  |  |
| Color:                     | Black                  |  |
| Textile cover              |                        |  |