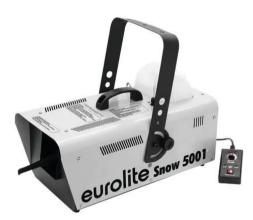

#### **EUROLITE Snow 5001 Snow Machine**

Mid-sized snow machine with cable remote control

- A lot of snowflakes are thrown into the room up to a distance of 2 m
- Constant snowing creates a foam/snow build up, which dissolves gradually
- The dissolution of the "blanket of snow" happens nearly without residues
- Snow output is controlled via the control unit at the remote control
- The output distance can be adjusted from 0 2 m
- High quality at an affordable price
- Big tank capacity
- Control via wired remote control
- With mounting bracket
- For application areas such as: Wedding/gala/events; clubs/dancing school; theater
- Application possibility: Standing; suspended Package contents