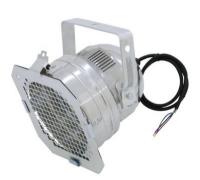

### **EUROLITE PAR-56 Spot Short with Cable sil**

PAR-56 housing with silicone cable and open cable ends

- Heat-resistant fixing screw
- The screw is protected against turning it too far out
- 4 clip-to-hold clamps with spring locks for comfortable opening of the color filter frame
- Strong cable tension relief
- The device is cooled by passive convection cooling
- With Mounting bracket
- For PAR 56

Package contents

 1 x spotlight, 1 x filter frame, 1 x lamp clamping ring, 1 x user manual