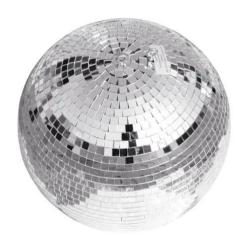

#### **EUROLITE Mirror Ball 30cm**

Safety mirror ball with second eyelet

- Mirror ball with a stable plastic core
- High stability due to integrated axle
- Exact alignment
- Genuine glass mirror facets 10 x 10 mm
- Additional safety eyelet for safety chain
- For application areas such as: Party room; clubs/dancing school Package contents
- 1 x user manual, 1 x mirror ball