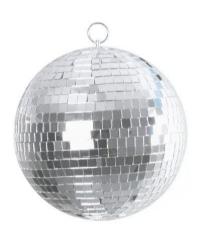

#### **EUROLITE Mirror Ball 20cm**

Classic mirror ball

- Mirror ball with a stable plastic core
- Exact alignment
- Genuine glass mirror facets
- For application areas such as: Party room; clubs/dancing school Package contents
- 1 x mirror ball, 1 x user manual