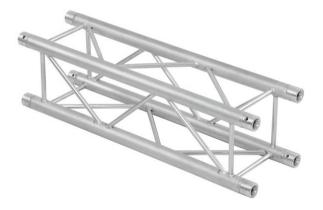

### Completion set QUADLOCK 6082 4000mm

4-point truss system

Art. No.: 09003511 GTIN:

## Completion set QUADLOCK 6082 4000mm

4-point truss system

Art. No.: 09003511

#### Features:

- Strong EN-AW 6082 alloy for high loads
- High-quality aluminum-tubes with 50 mm in diameter
- Low weight
- Distance center center: 240 mm
- Easy installation
- Trusspipe: 50 mm
- TÜV Süd certified
- For application areas such as: Theater; Trade fair and shop fitting; Clubs/dancing school
- For further information about this product, please refer to the Data Sheet under "Downloads"