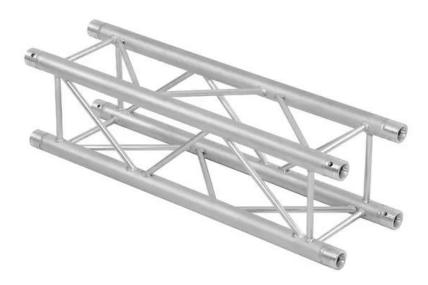

## **ALUTRUSS Completion set QUADLOCK 6082 3000mm**

4-point truss system GTIN:

Art. No.: 09003510

# The article is no longer in our assortment.

| Features: | Logistic |
|-----------|----------|

- Strong EN-AW 6082 alloy for high loads
- High-quality aluminum-tubes with 50 mm in diameter
- Low weight
- Distance center center: 240 mm
- Easy installation
- Trusspipe: 50 mm
- TÜV Süd certified
- For application areas such as: Theater; Trade fair and shop fitting; clubs/dancing school
- For further information about this product, please refer to the Data Sheet under "Downloads"

### ALUTRUSS QUADLOCK 6082-3000 4-way Cross Beam

Setup: Easy installation

Trusspipe: 50 mm x 2 mm

| Welding technique:          | TIG-welding    |
|-----------------------------|----------------|
| Welding material:           | AIMg 5         |
| Alloy:                      | AIMgSi1 T6     |
| Color:                      | Alu colored    |
| Strut diameter x thickness: | 16 x 2mm       |
| Dimensions:                 | Length: 300 cm |
|                             | Width: 29 cm   |
|                             | Height: 29 cm  |
| Weight:                     | 14,2 kg        |