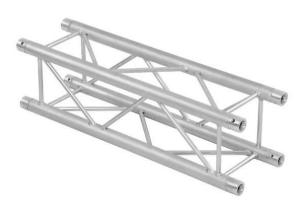

## Completion set QUADLOCK 6082 2500mm

4-point truss system

Art. No.: 09003509

GTIN:

## Features:

- Strong EN-AW 6082 alloy for high loads
- High-quality aluminum-tubes with 50 mm in diameter
- Low weight
- Distance center center: 240 mm
- Easy installation
- Trusspipe: 50 mm
- TÜV Süd certified
- For application areas such as: Theater; Trade fair and shop fitting; clubs/dancing school
- For further information about this product, please refer to the Data Sheet under "Downloads"
  - Package contents
- 1 x connection set