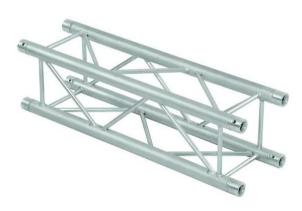

## Completion set QUADLOCK 6082 1500mm

4-point truss system

Art. No.: 09003507

GTIN:

# Completion set QUADLOCK 6082 1500mm

4-point truss system

Art. No.: 09003507

GTIN:

#### Features:

- Strong EN-AW 6082 alloy for high loads
- High-quality aluminum-tubes with 50 mm in diameter
- Low weight
- Distance center center: 240 mm
- Easy installation
- Trusspipe: 50 mm
- TÜV Süd certified
- For application areas such as: Theater; Trade fair and shop fitting; clubs/dancing school
- For further information about this product, please refer to the Data Sheet under "Downloads"
  - Package contents
- 1 x connection set