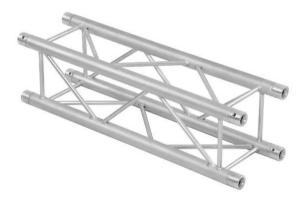

### Completion set QUADLOCK 6082 1000mm

4-point truss system

Art. No.: 09003506 GTIN:

## Completion set QUADLOCK 6082 1000mm

4-point truss system

#### Features:

- Strong EN-AW 6082 alloy for high loads
- High-quality aluminum-tubes with 50 mm in diameter
- Low weight
- Distance center center: 240 mm
- Easy installation
- Trusspipe: 50 mm
- TÜV Süd certified
- For application areas such as: Theater; Trade fair and shop fitting; clubs/dancing school
- For further information about this product, please refer to the Data Sheet under "Downloads"