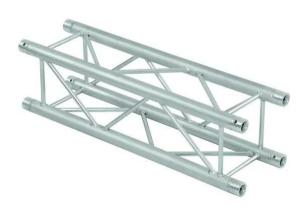

# Completion set QUADLOCK 6082 500mm

4-point truss system

Art. No.: 09003505

GTIN:

#### Features:

- Strong EN-AW 6082 alloy for high loads
- High-quality aluminum-tubes with 50 mm in diameter
- Low weight
- Distance center center: 240 mm
- Easy installation
- Trusspipe: 50 mm
- TÜV Süd certified
- For application areas such as: Theater; Trade fair and shop fitting; clubs/dancing school
- For further information about this product, please refer to the Data Sheet under "Downloads"
  - Package contents
- 1 x connection set