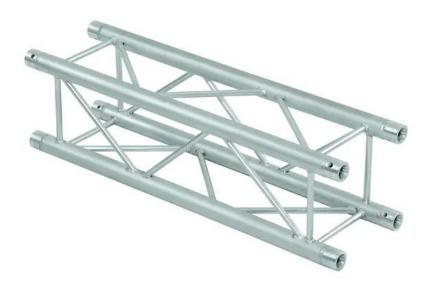

## **ALUTRUSS Completion set QUADLOCK 6082 500mm**

4-point truss system GTIN:

Art. No.: 09003505

# The article is no longer in our assortment.

| Features: | Logistic |
|-----------|----------|

- Strong EN-AW 6082 alloy for high loads
- High-quality aluminum-tubes with 50 mm in diameter
- Low weight
- Distance center center: 240 mm
- Easy installation
- Trusspipe: 50 mm
- TÜV Süd certified
- For application areas such as: Theater; Trade fair and shop fitting; clubs/dancing school
- For further information about this product, please refer to the Data Sheet under "Downloads"

### ALUTRUSS QUADLOCK 6082-500 4-way Cross Beam

Setup: Easy installation

Trusspipe: 50 mm x 2 mm

| Weight:                     | 4,45 kg       |
|-----------------------------|---------------|
|                             | Height: 29 cm |
|                             | Width: 29 cm  |
| Dimensions:                 | Length: 50 cm |
| Strut diameter x thickness: | 16 x 2mm      |
| Color:                      | Alu colored   |
| Alloy:                      | AIMgSi1 T6    |
| Welding material:           | AIMg 5        |
| Welding technique:          | TIG-welding   |