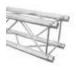

## **ALUTRUSS Completion-Set DECOLOCK DQ4 2000mm**

Universal 4-point truss system in lightweight construction

Art. No.: 09003358

GTIN:

## The article is no longer in our assortment.

| Features: | Logistic |
|-----------|----------|

- Aluminum alloy for a classic high-tech look
- Fast, efficient and reliable assembly via QUICK-LOCK conical connectors
- An extensive selection of lengths, circular and corner elements offers maximum flexibility
- Special designs according to customer specifications on request
- Trusspipe: 35 mm
- Any RAL color available on request
- Various versions available
- TÜV Süd certified
- For application areas such as: Theater; Trade fair and shop fitting; installation; stage
- For further information about this product, please refer to the Data Sheet under "Downloads"

## Package contents

- 1 x connection set

| Technical specifications: |                          |  |
|---------------------------|--------------------------|--|
| Teermeal speemean         | 113.                     |  |
| Weight:                   | 26,80 kg                 |  |
|                           |                          |  |
| ALUTRUSS DECOLOCK D       | Q4-2000 4-way Cross Beam |  |
| Trusspipe:                | 35 mm x 2 mm             |  |

| Welding technique:          | TIG-welding                                     |
|-----------------------------|-------------------------------------------------|
| Welding material:           | AlMg 5                                          |
| Color:                      | Alu colored; any RAL color available on request |
| Strut diameter x thickness: | 10 x 2mm                                        |
| Dimensions:                 | Length: 200 cm<br>Width: 22 cm<br>Height: 22 cm |
| Weight:                     | 6,7 kg                                          |