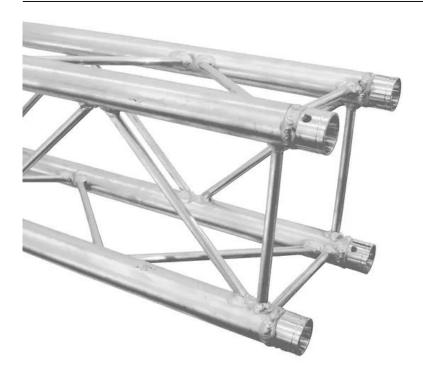

## **ALUTRUSS Completion-Set DECOLOCK DQ4 2000mm**

Universal 4-point truss system in lightweight construction

Art. No.: 09003358

GTIN:

## The article is no longer in our assortment.

| Features: | Logistic |
|-----------|----------|

- Aluminum alloy for a classic high-tech look
- Fast, efficient and reliable assembly via QUICK-LOCK conical connectors
- An extensive selection of lengths, circular and corner elements offers maximum flexibility
- Special designs according to customer specifications on request
- Trusspipe: 35 mm
- Any RAL color available on request
- Various versions available
- TÜV Süd certified
- For application areas such as: Theater; Trade fair and shop fitting; installation; stage
- For further information about this product, please refer to the Data Sheet under "Downloads"

## Package contents

- 1 x connection set

| Technical specifications: |                          |  |
|---------------------------|--------------------------|--|
| Teermeal speemean         | 113.                     |  |
| Weight:                   | 26,80 kg                 |  |
|                           |                          |  |
| ALUTRUSS DECOLOCK D       | Q4-2000 4-way Cross Beam |  |
| Trusspipe:                | 35 mm x 2 mm             |  |

| Welding technique:          | TIG-welding                                     |
|-----------------------------|-------------------------------------------------|
| Welding material:           | AlMg 5                                          |
| Color:                      | Alu colored; any RAL color available on request |
| Strut diameter x thickness: | 10 x 2mm                                        |
| Dimensions:                 | Length: 200 cm<br>Width: 22 cm<br>Height: 22 cm |
| Weight:                     | 6,7 kg                                          |