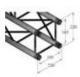

## **ALUTRUSS Completion-Set DECOLOCK DQ4 2000mm**

Universal 4-point truss system in lightweight construction

Art. No.: 09003358

GTIN:

## The article is no longer in our assortment.

| Features: | Logistic |
|-----------|----------|

- Aluminum alloy for a classic high-tech look
- Fast, efficient and reliable assembly via QUICK-LOCK conical connectors
- An extensive selection of lengths, circular and corner elements offers maximum flexibility
- Special designs according to customer specifications on request
- Trusspipe: 35 mm
- Any RAL color available on request
- Various versions available
- TÜV Süd certified
- For application areas such as: Theater; Trade fair and shop fitting; installation; stage
- For further information about this product, please refer to the Data Sheet under "Downloads"

## Package contents

- 1 x connection set

| Technical specifications: |                          |  |
|---------------------------|--------------------------|--|
| Teermeal speemean         | 113.                     |  |
| Weight:                   | 26,80 kg                 |  |
|                           |                          |  |
| ALUTRUSS DECOLOCK D       | Q4-2000 4-way Cross Beam |  |
| Trusspipe:                | 35 mm x 2 mm             |  |

| Welding technique:          | TIG-welding                                     |
|-----------------------------|-------------------------------------------------|
| Welding material:           | AlMg 5                                          |
| Color:                      | Alu colored; any RAL color available on request |
| Strut diameter x thickness: | 10 x 2mm                                        |
| Dimensions:                 | Length: 200 cm<br>Width: 22 cm<br>Height: 22 cm |
| Weight:                     | 6,7 kg                                          |