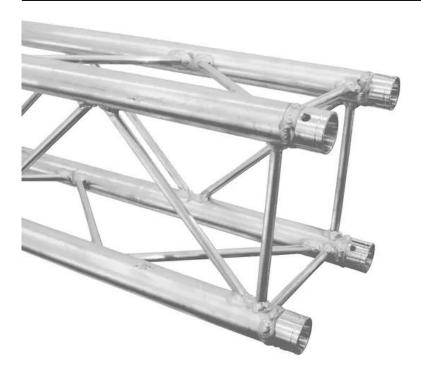

## **ALUTRUSS Completion-Set DECOLOCK DQ4 1500mm**

Universal 4-point truss system in lightweight construction

Art. No.: 09003357

GTIN:

## Package contents

- 1 x connection set

| Technical specifications: |                          |  |
|---------------------------|--------------------------|--|
| Weight:                   | 20,20 kg                 |  |
| ALLITRUSS DECOLOCK DO     | Q4-1500 4-way Cross Beam |  |
| Trusspipe:                | 35 mm x 2 mm             |  |

| Welding technique:          | TIG-welding                                     |
|-----------------------------|-------------------------------------------------|
| Welding material:           | AIMg 5                                          |
| Color:                      | Alu colored; any RAL color available on request |
| Strut diameter x thickness: | 10 x 2mm                                        |
| Dimensions:                 | Length: 150 cm<br>Width: 22 cm<br>Height: 22 cm |
| Weight:                     | 5,05 kg                                         |