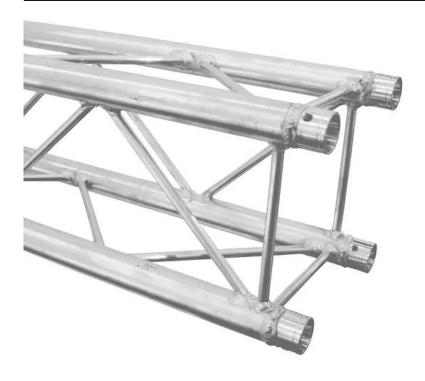

## **ALUTRUSS Completion-Set DECOLOCK DQ4 500mm**

Universal 4-point truss system in lightweight construction

Art. No.: 09003355

GTIN:

## The article is no longer in our assortment.

| Features: | Logistic |
|-----------|----------|

- Aluminum alloy for a classic high-tech look
- Fast, efficient and reliable assembly via QUICK-LOCK conical connectors
- An extensive selection of lengths, circular and corner elements offers maximum flexibility
- Special designs according to customer specifications on request
- Trusspipe: 35 mm
- Any RAL color available on request
- Various versions available
- TÜV Süd certified
- For application areas such as: Theater; Trade fair and shop fitting; installation; stage
- For further information about this product, please refer to the Data Sheet under "Downloads"

## Package contents

- 1 x connection set

| Technical specifications: |                        |  |
|---------------------------|------------------------|--|
| Technical specification   |                        |  |
| Weight:                   | 8,80 kg                |  |
|                           |                        |  |
| ALUTRUSS DECOLOCK DO      | 4-500 4-way Cross Beam |  |
| Trusspipe:                | 35 mm x 2 mm           |  |