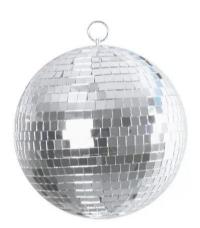

#### **EUROLITE Mirror Ball 20cm**

Classic mirror ball

- Mirror ball with a stable plastic core
- Exact alignment
- Genuine glass mirror facets
- For application areas such as: Party room; clubs/dancing school Package contents
- 1 x mirror ball, 1 x user manual