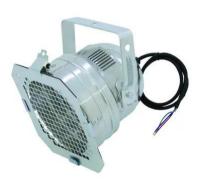

### **EUROLITE PAR-56 Spot Short with Cable sil**

PAR-56 housing with silicone cable and open cable ends

- Heat-resistant fixing screw
- The screw is protected against turning it too far out
- 4 clip-to-hold clamps with spring locks for comfortable opening of the color filter frame
- Strong cable tension relief
- The device is cooled by passive convection cooling
- With mounting bracket
- For PAR 56