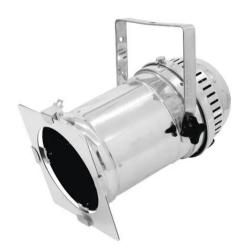

#### **EUROLITE PAR-64 Spot Long with Cable sil**

Long PAR-64 housing (with open cable ends)

- 4 clip-to-hold clamps with spring locks for comfortable opening of the color filter frame
- Safety grille (splinter protection) is integrated in the tube
- Strong clamps with extension springs for safe hold and for quick opening of the rear housing cover
- Blackened tube for precise light output
- Strong cable tension relief
- With mounting bracket
- Available in various colors
- For PAR 64
- For application areas such as: Advertisement/Shop window; decoration; clubs/dancing school