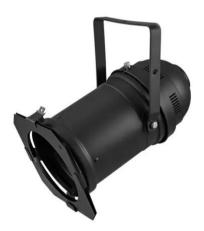

#### **EUROLITE PAR-64 Spot Long with Cable bk**

Long PAR-64 housing (with open cable ends)

- Durable aluminum cabinet
- Strong aluminum mounting bracket
- Heat-resistant fixing screw
- The screw is protected against turning it too far out
- 4 clip-to-hold clamps with spring locks for comfortable opening of the color filter frame
- Safety grille (splinter protection) is integrated in the tube
- Blackened tube for precise light output
- Strong brass clamps with extension spring for safe hold and for quick opening of the rear housing cover
- Protection grille on the rear housing cover complies with CE regulations
- Comes fully-wired with black silicone cable, stable earthing in the housing and directly clamped ceramic socket