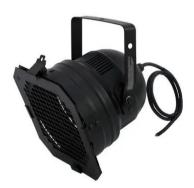

# Spot PAR-56 short+Ray+GE M38 blck

Art. No.: 09000437

GTIN:

#### **EUROLITE PAR-56 Spot Short with Cable bk**

PAR-56 housing with silicone cable and open cable ends

- Heat-resistant fixing screw
- The screw is protected against turning it too far out
- 4 clip-to-hold clamps with spring locks for comfortable opening of the color filter frame
- Blackened tube for precise light output
- Strong cable tension relief
- With mounting bracket
- For PAR 56

Package contents

 1 x spotlight, 1 x filter frame, 1 x lamp clamping ring, 1 x user manual