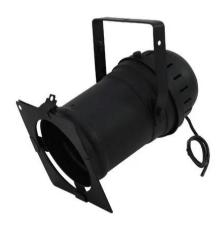

#### **EUROLITE PAR-56 Spot Long with Cable bk**

Long PAR-56 housing (with open cable ends)

- Rugged metal housing
- Blackened tube for precise light output
- Heat-resistant fixing screw
- The screw is protected against turning it too far out
- 4 clip-to-hold clamps with spring locks for comfortable opening of the color filter frame
- Safety grille (splinter protection) is integrated in the tube
- Strong extension spring for safe hold and for quick opening of the rear housing cover
- Strong cable tension relief
- With mounting bracket
- For PAR 56
  Package contents