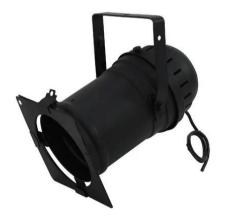

#### EUROLITE PAR-56 Spot Long with Cable bk

Long PAR-56 housing (with open cable ends)

- Rugged metal housing
- Blackened tube for precise light output
- Heat-resistant fixing screw
- The screw is protected against turning it too far out
- 4 clip-to-hold clamps with spring locks for comfortable opening of the color filter frame
- Safety grille (splinter protection) is integrated in the tube
- Strong extension spring for safe hold and for quick opening of the rear housing cover
- Strong cable tension relief
- With mounting bracket
- For PAR 56